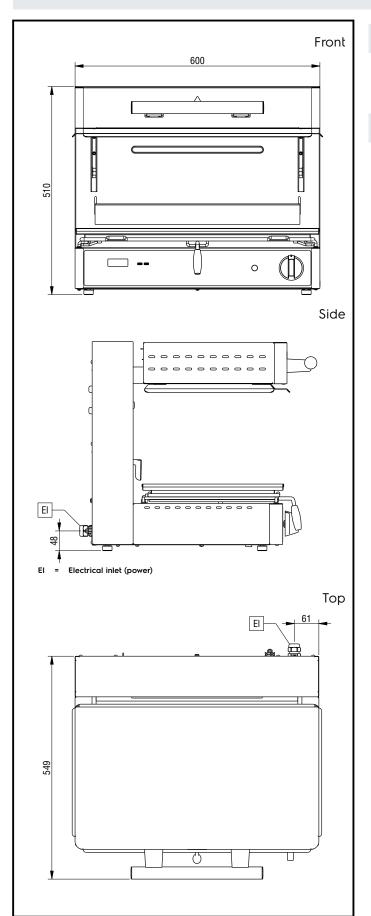

## **Key Information:**

External dimensions, Width: 600 mm External dimensions, Depth: 549 mm External dimensions, Height: 510 mm Net weight: 50 kg